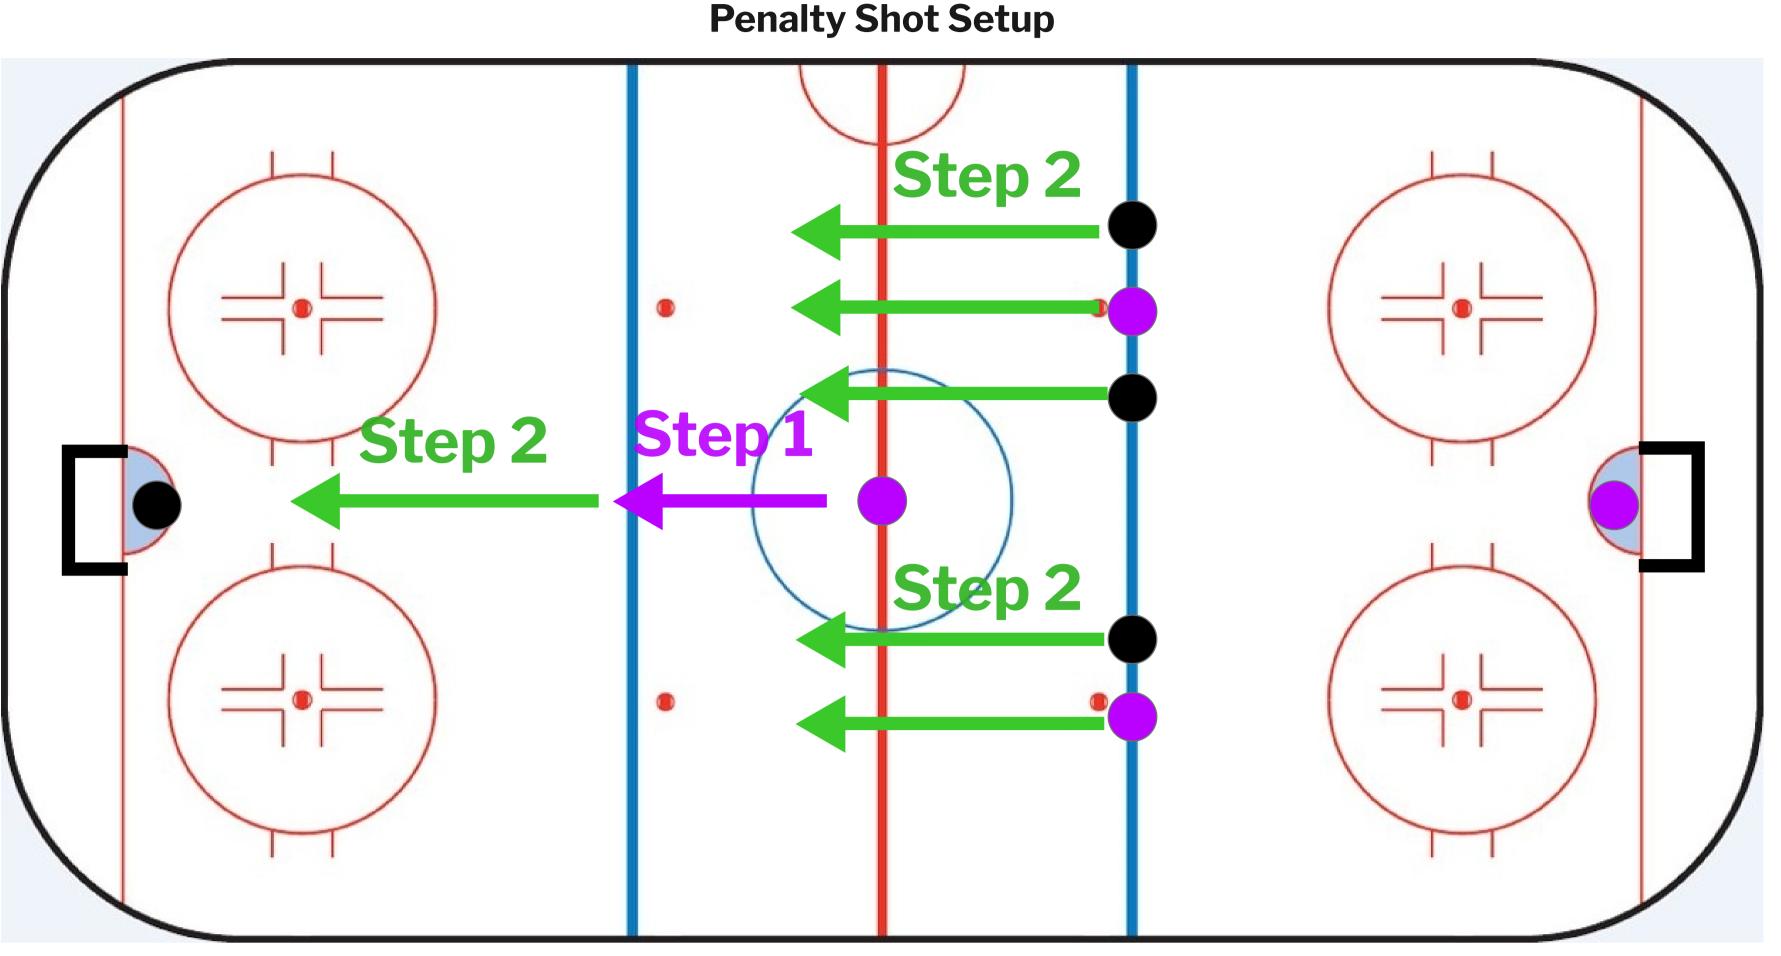

#### **Special penalty shot procedures**

The player taking the Penalty shot is on centre ice with the puck, and all the other players are on the far blue line.

(STEP 1) The referee will blow the whistle and allow the shooter to take his/her shot. All other players stay still on their blue line.

(STEP 2) The shooter crossed the other blue line so all players can now move but must not interfere with the shooter or the penalty shot.

If the shooter scores or the goaltender saves by capturing the puck, then the "Goaltenders" must play the puck procedures" are in effect.