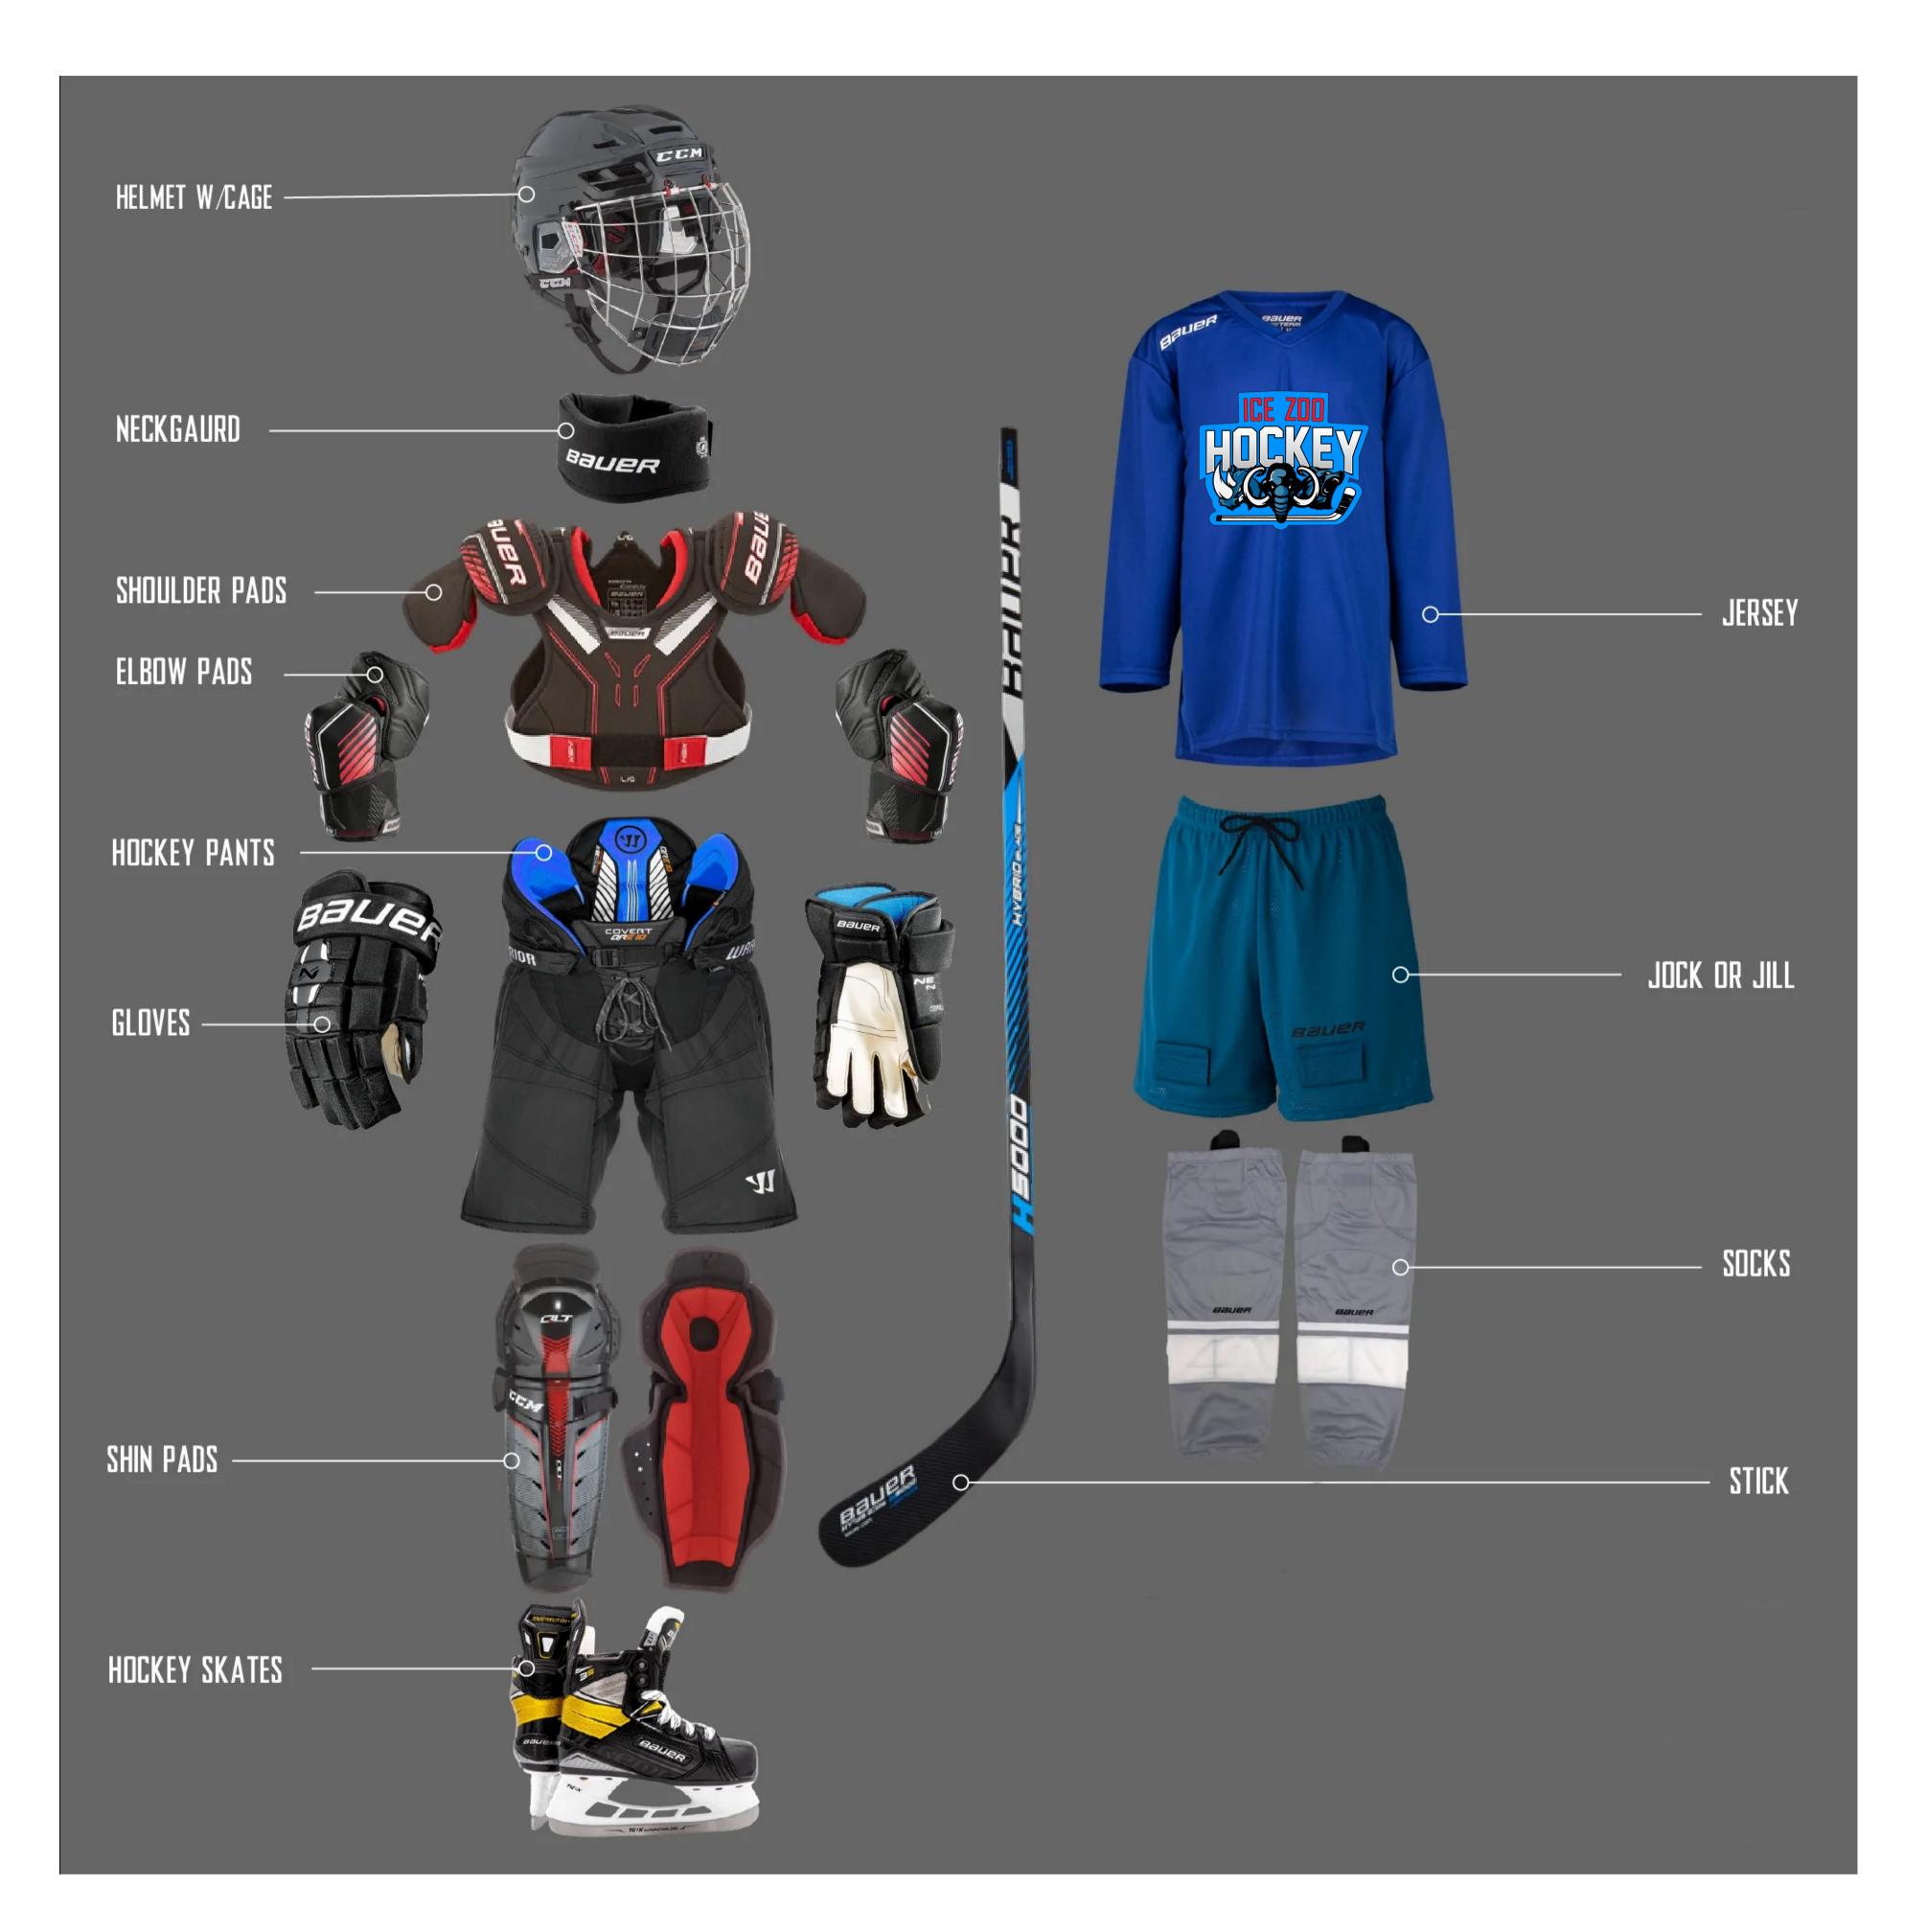

lay)

Once all the attackers have exited the attacking zone at one time (like a delayed off-side procedure), the attacking players may re-enter the zone. They may not challenge the opposition until they have all exited the zone. Attacking prematurely may result in a penalty for the offending team. Unless the defending team exited their defensive zone with the puck already.

#### The goaltender with the puck does not have to wait for anything to initiate the team breakout as soon as possible and catch the other team celebrating a little too long.

If the goaltender is not putting enough reasonable effort to promptly put the puck back to play, a minor penalty is called.





# Juicebox League - 3v3 Full-Ice

Quick key rules and proceadures cheetsheet



#### Minimum Player Gear Requirement



#### Minimum Goalie Gear Requirement

#### GOALIE EQUIPMENT CHECK LIST FOR PARENTS AND KIDS